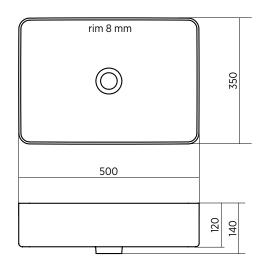

## Please note

- ${\mathord{\hspace{1pt}\text{--}\hspace{1pt}}}$  All measurements are in millimetres.
- Dimensions are nominal and subject to normal ceramic manufacturing variations of ±5mm.
- Fixing: Use acetic cured silicone sealant. Do not use epoxy type adhesives.
- Always use the actual basin to verify cutout.
- ${\mathord{\hspace{1pt}\text{--}\hspace{1pt}}}$  Specifications may vary without notice as part of our continuous improvement practices.
- Clean with a damp cloth. Do not use abrasive cleaners, liquids or pastes.