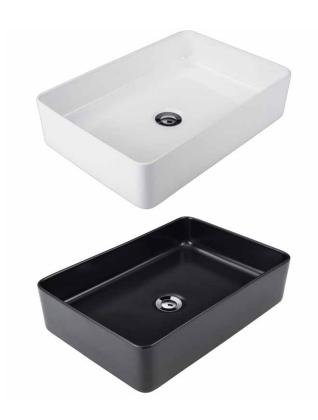

## PLATI SBC-030 ⊕ and SBC-030K

## Above counter basin, rectangular | Slimline Series

The refined characteristics of the Slimline basins will bring a sense of purity and natural elegance to any bathroom.

The superfine rim and slender, precise lines of the Slimline Series of basins are made possible through the superior properties of Superclay, an exceptionally durable ceramic that has a 20% higher tensile strength than normal ceramic.

ORDER CODE WHITE — WITH NANOGLAZE\* (GLOSS FINISH)

SBC-030

BLACK (SILK MATTE FINISH)

SBC-030K

TAPHOLE No taphole.

WASTE Suits standard 40 mm non-overflow waste (not supplied).

OVERFLOW No overflow.

MATERIAL WHITE: White vitreous china with ultra-smooth nanoglaze surface.

 $\ensuremath{\mathsf{BLACK}}\xspace$  : Black vitreous china, silk matte finish.

FIXING Always use the actual basin to verify cutout.

Use acetic cured silicone sealant. Do not use epoxy type adhesives.